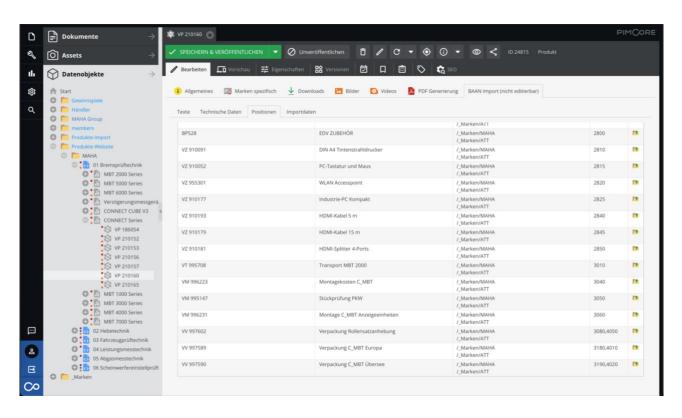

#### Pimcore as a central data hub

MAHA was already using an external ERP system to maintain and manage its products before the relaunch of the Pimcore project. These are synchronized daily via a REST API in order to be able to play out changes to sales texts or prices on a daily basis. In addition, further information can be enriched in pimcore. This includes images, videos and all documents of the respective product. The extended information can then be played out in the various channels. These include website-specific content, print-relevant information and REST endpoints for retailers.